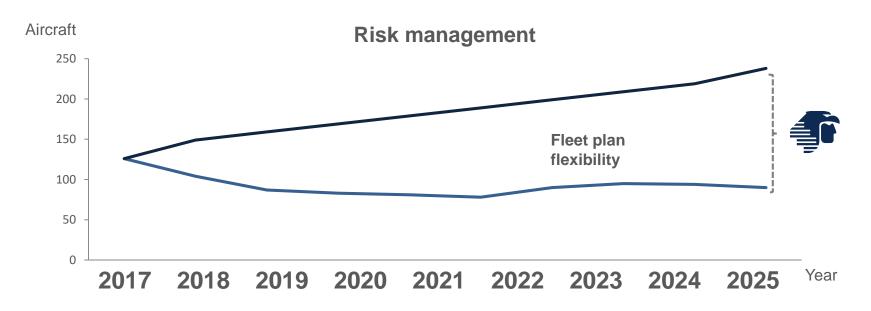

#### Fleet flexibility contributing to de-risking our plan

**Aircraft Staggered Leases** 

| Fleet             | 2018 | 2019 | 2020 | 2021 | Total |
|-------------------|------|------|------|------|-------|
| Regional Total    | 2    | 3    | 27   | 9    | 41    |
| Narrow Body Total | 4    | 12   | 1    | 6    | 23    |
| GAM Total         | 6    | 15   | 28   | 15   | 64    |