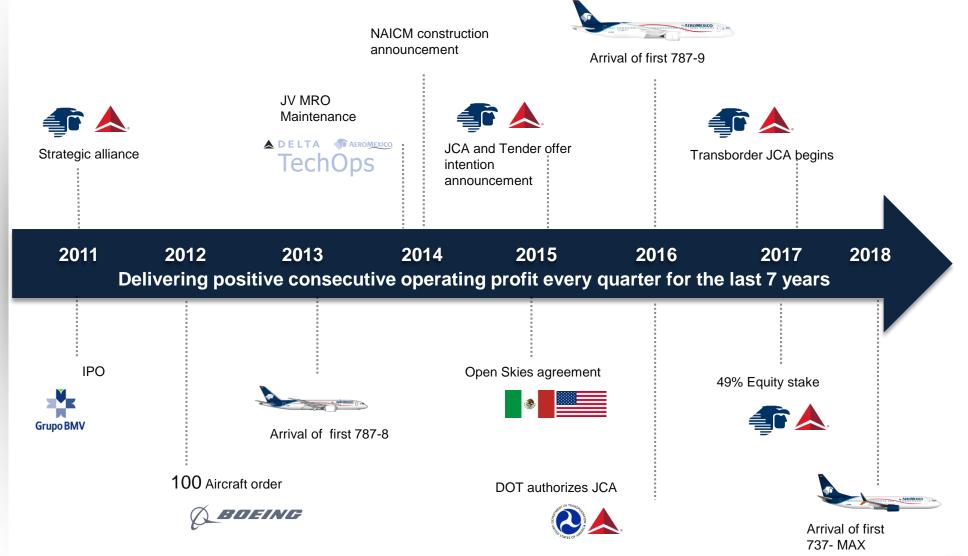

# Investor Relations Presentation

May 2018







# Aeromexico: Mexico's premium revenue carrier

Aeromexico – Delta relationship: A new chapter

Building a strong and flexible airline

# Aeromexico's business model for sustainable long term success











Mexico's only full service premium revenue carrier

Only Mexican carrier operating a "Hub & Spoke" network model, serving more than 90 destinations

Offering up to a three-class service, including Mexico's only flat bed premium experience

Depth and breadth of network with strongest domestic network and flights to the U.S., Canada, Asia, Europe, Central and South America







Founding member of SkyTeam

Transborder JCA and 49% equity stake

### Aeromexico's recent milestones





# The right business model in the right economic environment: favorable demographics



#### **Favorable Demographics**





#### Positioned to take advantage of burgeoning Mexican market and growth of Mexican economy.

Disciplined approach to capacity growth.

#### Air Traffic Penetration(1)

Flights Per Capita for Middle & Upper Class Population



#### Sources:

- (1) Morgan Stanley Research. 2014.
- (2) INEGI. 2018.
- (3) CONAPO. 2018

### **Market share LTM March 2018**

Sources: DGAC, March 2018





# **Enhanced financial performance**





Million pesos



# 1.260 1.263 +0.2%

1Q18

1Q17

#### **EBITDAR**

Million pesos



# CASK Exc. Fuel MXN Cents





Aeromexico: Mexico's premium revenue carrier

Aeromexico – Delta relationship: A new chapter

Building a strong and flexible ai