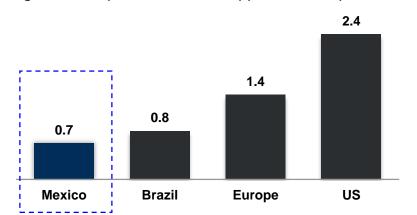

#### Air Traffic Penetration(1)

Flights Per Capita for Middle & Upper Class Population