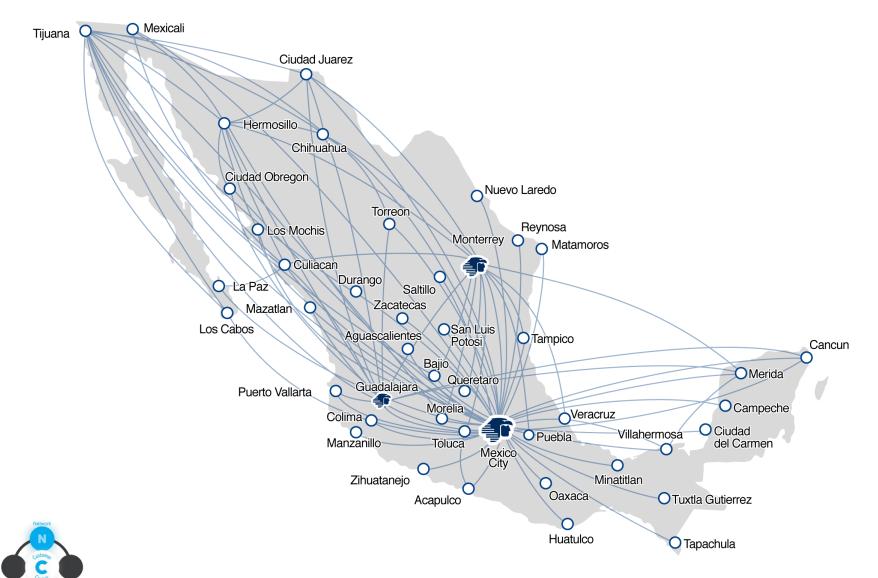

# Aeromexico's business model for sustainable long term success

Mexico's only full service premium revenue carrier

Only Mexican carrier operating a "Hub & Spoke" network model, serving more than 90 destinations

Offering up to a three-class service, including Mexico's only flat bed premium experience

Depth and breadth of network with strongest domestic network and flights to the U.S., Canada, Asia, Europe, Central and South America

# Leveraging strongest domestic network