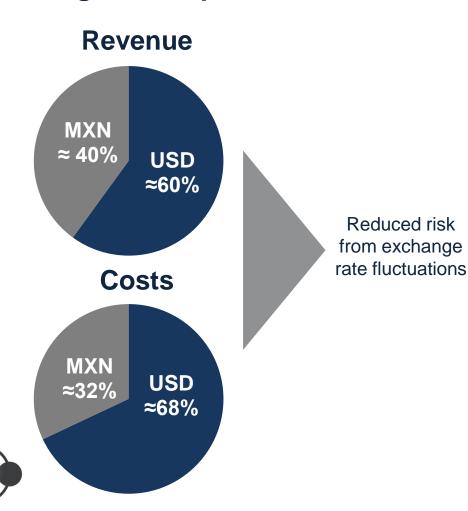

bject to availability
- No checked bags
- Essentials
- Upgrade options
- Limited Flexibility
  Seat selection or
  purchase of a
  preferred seat

available.

- Essentials
- Upgrade options
- Ample Flexibility
- Upgrades available to enhance the travel experience
- Time-saving
- More comfort
- Practicality
  - More workspace
  - Priority baggage handling.
- Superior Service
- More Personal Space
- Preferential Treatment
- Flexibility
- Premium food & entertainment options



# Steady state cost synergies

≈ \$40 USD million





# Initiatives to get Aeromexico to a double digit operating margin





Synergy Timeline





Aeromexico: Mexico's premium revenue carrier

Aeromexico – Delta relationship: A new chapter

Building a strong and flexible airline





#### **Exchange rate exposure**



#### **Revenue Diversification**



#### **Fuel hedging strategy**

- Around 50% of expected fuel consumption for the next 12 months is hedged with call options and call spreads.
- Fuel surcharges complement Grupo Aeromexico's hedging strategy
- · Disciplined approach to capital expenditure



#### Driving efficiency while enhancing customer experience





Fleet plan driving efficiency while enhancing customer experience

Expected seat growth of 4.1% during 2018

| Fleet type