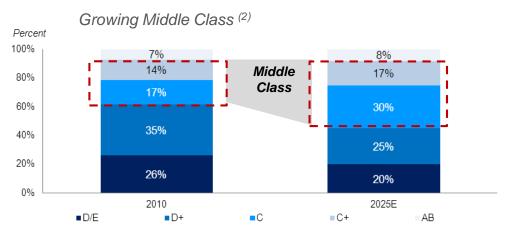

# The right business model in the right economic environment: favorable demographics

#### **Favorable Demographics**

#### Positioned to take advantage of burgeoning Mexican market and growth of Mexican economy.

Disciplined approach to capacity growth.