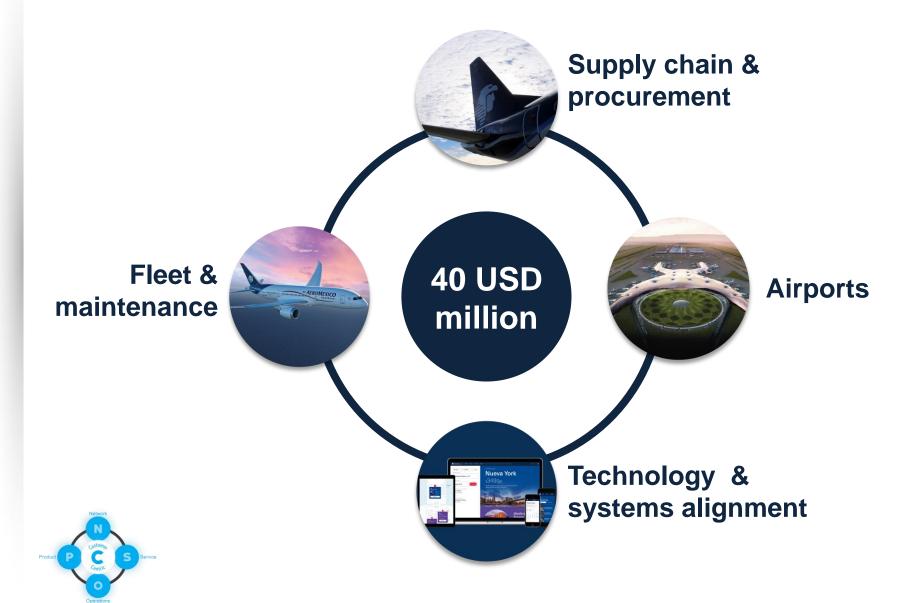

# Steady state cost synergies

≈ \$40 USD million

# **Aeromexico - Delta synergies**

## 35 core initiatives identified to drive synergies