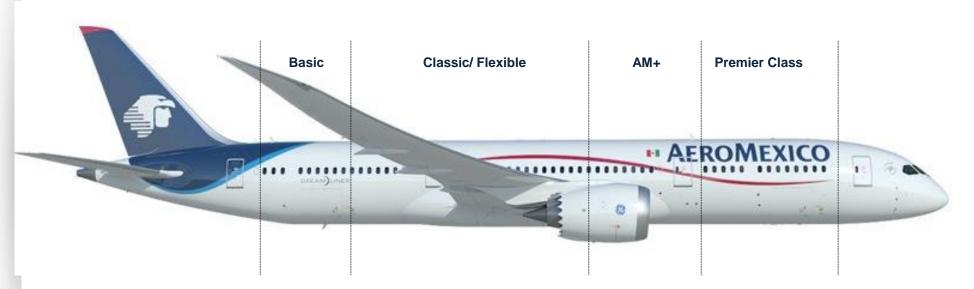

# Personalization to enhance the travel experience: Branded Fares

Increasing choice for all of our customers.

- Promotional fare
- Limited benefits
- No changes or cancellations.
- Subject to availability
- No checked bags
- Essentials
- Upgrade options
- Limited Flexibility
  Seat selection or
  purchase of a
  preferred seat

available.

- Essentials
- Upgrade options
- Ample Flexibility
- Upgrades available to enhance the travel experience
- Time-saving
- More comfort
- Practicality
  - More workspace
  - Priority baggage handling.
- Superior Service
- More Personal Space
- Preferential Treatment
- Flexibility
- Premium food & entertainment options