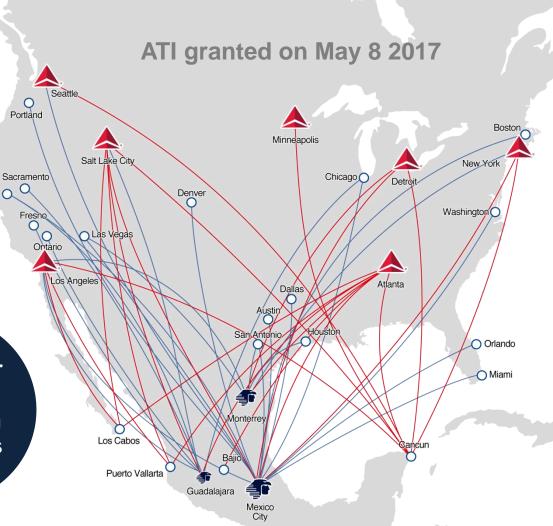

# **Creating a hub south of Texas**

Traffic between Mexico and US is the largest market in the world

≈ 9.2% YoY passenger growth in LTM 2018

> LTM 2018 transborder market: ≈ 30 million passengers

San Francisco

Transborder`

market:

≈ 9.0% LTM

passenger

growth

2018

16