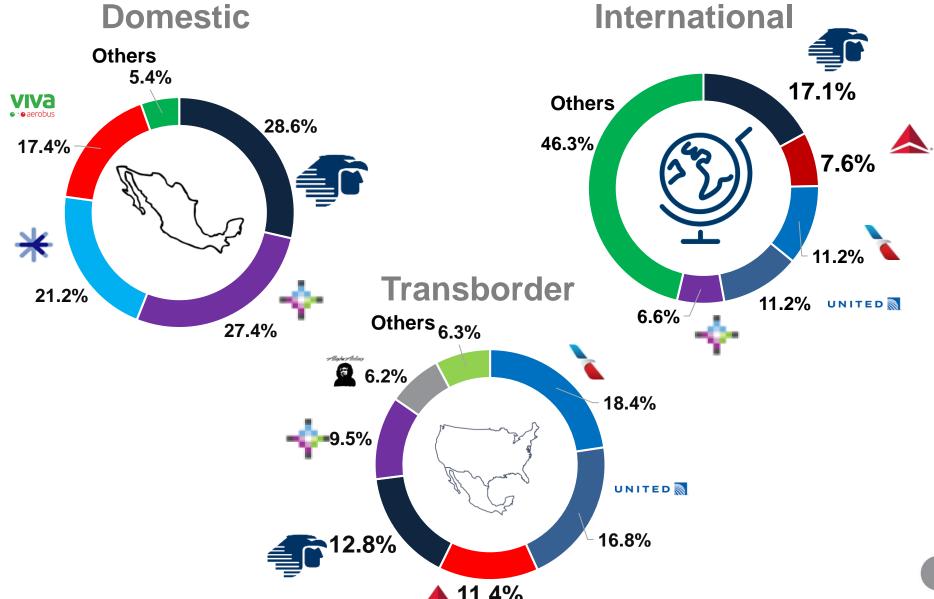

Mexico's only flat bed premium experience

Depth and breadth of network with strongest domestic network and flights to the U.S., Canada, Asia, Europe, Central and South America







Founding member of SkyTeam

Transborder JCA and 49% equity stake

### Aeromexico's recent milestones





# The right business model in the right economic environment: favorable demographics



#### **Favorable Demographics**





#### Positioned to take advantage of burgeoning Mexican market and growth of Mexican economy.

Disciplined approach to capacity growth.

#### Air Traffic Penetration(1)

Flights Per Capita for Middle & Upper Class Population



#### Sources:

- (1) Morgan Stanley Research. 2014.
- (2) INEGI. 2018.
- (3) CONAPO. 2018

### **Market share LTM March 2018**

Sources: DGAC, March 2018





# **Enhanced financial performance**





Million pesos



# 1.260 1.263 +0.2%

1Q18

1Q17

#### **EBITDAR**

Million pesos



# CASK Exc. Fuel MXN Cents





Aeromexico: Mexico's premium revenue carrier

Aeromexico – Delta relationship: A new chapter

Building a strong and flexible airline



# Aeromexico - Delta synergies: Our path to sustainable double digit margin

Aeromexico-Delta partnership: Customers at the heart of everything



we do...



 Strategic focus on delivering what our customers truly value while ensuring that they lie at the heart of all of our actions and decisions

- Customer focus will drive revenue premium
- Enhanced focus on Net Promoter Score (NPS) driving targeted investment

# Aeromexico-Delta partnership: The best in each of us







# **Aeromexico-Delta pa