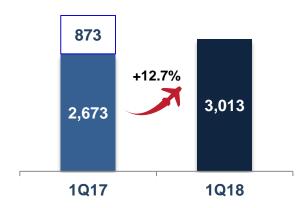

# **Enhanced financial performance**

Million pesos

# 1.260 1.263 +0.2%

1Q18

1Q17