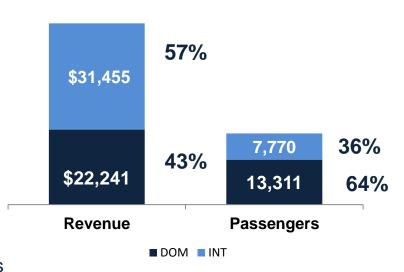

ags
- Essentials
- Upgrade options
- Limited Flexibility
  Seat selection or
  purchase of a
  preferred seat

available.

- Essentials
- Upgrade options
- Ample Flexibility
- Upgrades available to enhance the travel experience
- Time-saving
- More comfort
- Practicality
  - More workspace
  - Priority baggage handling.
- Superior Service
- More Personal Space
- Preferential Treatment
- Flexibility
- Premium food & entertainment options



# Steady state cost synergies

≈ \$40 USD million





# Initiatives to get Aeromexico to a double digit operating margin





Synergy Timeline





Aeromexico: Mexico's premium revenue carrier

Aeromexico – Delta relationship: A new chapter

Building a strong and flexible airline





#### **Exchange rate exposure**



#### **Revenue Diversification**



#### **Fuel hedging strategy**

- Around 50% of expected fuel consumption for the next 12 months is hedged with call options and call spreads.
- Fuel surcharges complement Grupo Aeromexico's hedging strategy
- · Disciplined approach to capital expenditure



#### Driving efficiency while enhancing customer experience





Fleet plan driving efficiency while enhancing customer experience

Expected seat growth of 4.1% during 2018

| Fleet type