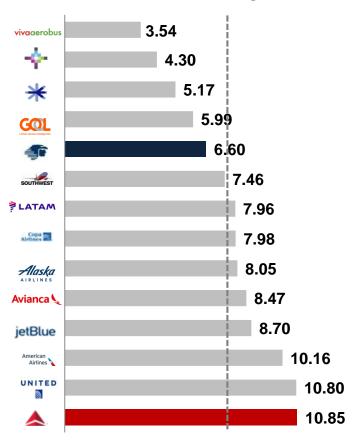

#### The best in each of us - an industry leading revenue premium

#### TRASK stage length adjusted (US cents)

7.57