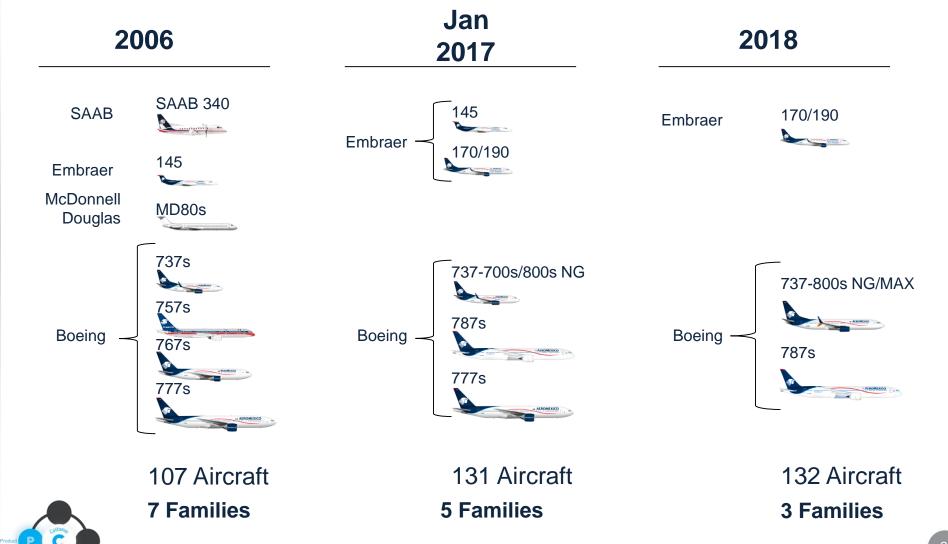

#### Driving efficiency while enhancing customer experience

Fleet plan driving efficiency while enhancing customer experience

Expected seat growth of 4.1% during 2018

| Fleet type                                                                                                                                                                                                                                                                                                                                                                                                                                                                                                                                                                                                                                                                                                                                                                                                                                                                                                                                                                                                                                                                                                                                                                                                                                                                                                                                                                                                                                                                                                                                                                                                                                                                                                                                                                                                                                                                                                                                                                                                                                                                                                                     | Model     | 2016 | 2017 | 2018 |
|--------------------------------------------------------------------------------------------------------------------------------------------------------------------------------------------------------------------------------------------------------------------------------------------------------------------------------------------------------------------------------------------------------------------------------------------------------------------------------------------------------------------------------------------------------------------------------------------------------------------------------------------------------------------------------------------------------------------------------------------------------------------------------------------------------------------------------------------------------------------------------------------------------------------------------------------------------------------------------------------------------------------------------------------------------------------------------------------------------------------------------------------------------------------------------------------------------------------------------------------------------------------------------------------------------------------------------------------------------------------------------------------------------------------------------------------------------------------------------------------------------------------------------------------------------------------------------------------------------------------------------------------------------------------------------------------------------------------------------------------------------------------------------------------------------------------------------------------------------------------------------------------------------------------------------------------------------------------------------------------------------------------------------------------------------------------------------------------------------------------------------|-----------|------|------|------|
| and the same of                                                                                                                                                                                                                                                                                                                                                                                                                                                                                                                                                                                                                                                                                                                                                                                                                                                                                                                                                                                                                                                                                                                                                                                                                                                                                                                                                                                                                                                                                                                                                                                                                                                                                                                                                                                                                                                                                                                                                                                                                                                                                                                | E-145     | 15   | -    | -    |
| The state of the s | E-170/190 | 50   | 59   | 61   |
| Regional                                                                                                                                                                                                                                                                                                                                                                                                                                                                                                                                                                                                                                                                                                                                                                                                                                                                                                                                                                                                                                                                                                                                                                                                                                                                                                                                                                                                                                                                                                                                                                                                                                                                                                                                                                                                                                                                                                                                                                                                                                                                                                                       |           | 65   | 59   | 61   |
| - ARRHUM - an                                                                                                                                                                                                                                                                                                                                                                                                                                                                                                                                                                                                                                                                                                                                                                                                                                                                                                                                                                                                                                                                                                                                                                                                                                                                                                                                                                                                                                                                                                                                                                                                                                                                                                                                                                                                                                                                                                                                                                                                                                                                                                                  | 737-700   | 19   | 16   | 13   |
|                                                                                                                                                                                                                                                                                                                                                                                                                                                                                                                                                                                                                                                                                                                                                                                                                                                                                                                                                                                                                                                                                                                                                                                                                                                                                                                                                                                                                                                                                                                                                                                                                                                                                                                                                                                                                                                                                                                                                                                                                                                                                                                                | 737-800   | 34   | 38   | 36   |
|                                                                                                                                                                                                                                                                                                                                                                                                                                                                                                                                                                                                                                                                                                                                                                                                                                                                                                                                                                                                                                                                                                                                                                                                                                                                                                                                                                                                                                                                                                                                                                                                                                                                                                                                                                                                                                                                                                                                                                                                                                                                                                                                | 737-MAX   | -    | -    | 5    |
| Narrow Body                                                                                                                                                                                                                                                                                                                                                                                                                                                                                                                                                                                                                                                                                                                                                                                                                                                                                                                                                                                                                                                                                                                                                                                                                                                                                                                                                                                                                                                                                                                                                                                                                                                                                                                                                                                                                                                                                                                                                                                                                                                                                                                    |           | 53   | 54   | 54   |
| - ASSMILLED                                                                                                                                                                                                                                                                                                                                                                                                                                                                                                                                                                                                                                                                                                                                                                                                                                                                                                                                                                                                                                                                                                                                                                                                                                                                                                                                                                                                                                                                                                                                                                                                                                                                                                                                                                                                                                                                                                                                                                                                                                                                                                                    | B787      | 12   | 15   | 17   |
| , AFFOMENCO                                                                                                                                                                                                                                                                                                                                                                                                                                                                                                                                                                                                                                                                                                                                                                                                                                                                                                                                                                                                                                                                                                                                                                                                                                                                                                                                                                                                                                                                                                                                                                                                                                                                                                                                                                                                                                                                                                                                                                                                                                                                                                                    | B777      | 3    | 3    | -    |
| Wide Body                                                                                                                                                                                                                                                                                                                                                                                                                                                                                                                                                                                                                                                                                                                                                                                                                                                                                                                                                                                                                                                                                                                                                                                                                                                                                                                                                                                                                                                                                                                                                                                                                                                                                                                                                                                                                                                                                                                                                                                                                                                                                                                      |           | 15   | 18   | 17   |
| Total                                                                                                                                                                                                                                                                                                                                                                                                                                                                                                                                                                                                                                                                                                                                                                                                                                                                                                                                                                                                                                                                                                                                                                                                                                                                                                                                                                                                                                                                                                                                                                                                                                                                                                                                                                                                                                                                                                                                                                                                                                                                                                                          |           | 133  | 131  | 132  |