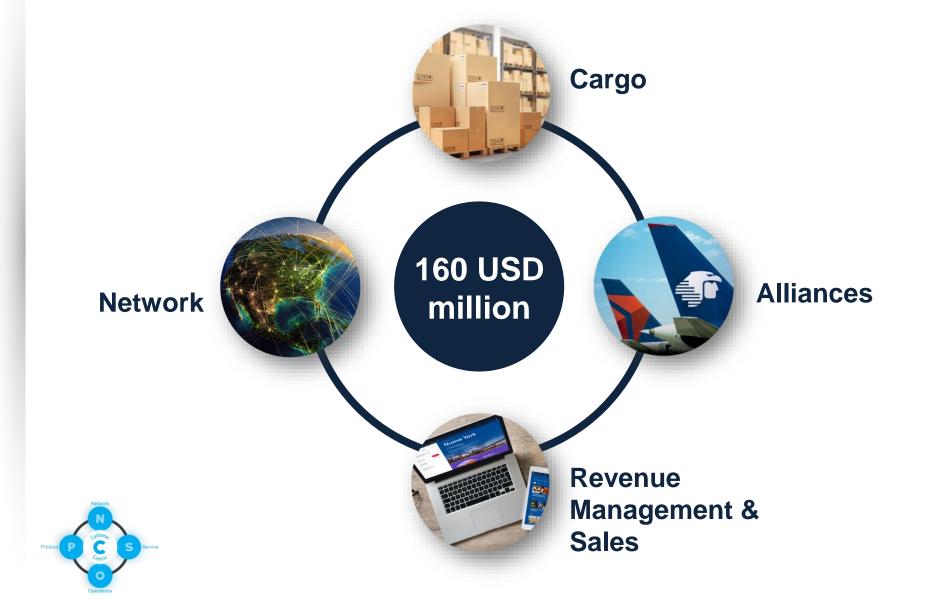

# **Aeromexico - Delta synergies**

## 35 core initiatives identified to drive synergies

# \$200M USD

# Steady state revenue synergies

≈ \$160 USD million

# Steady state cost synergies

≈ \$40 USD million